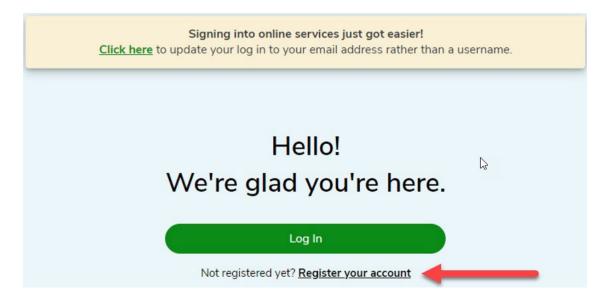

Start by visiting https://gsceverywhere.ca/login

Registering username to email

1. If logging in for the first time, select "Register your account".

NOTE: "Click here" in the banner takes you to the same place as "Register your account".